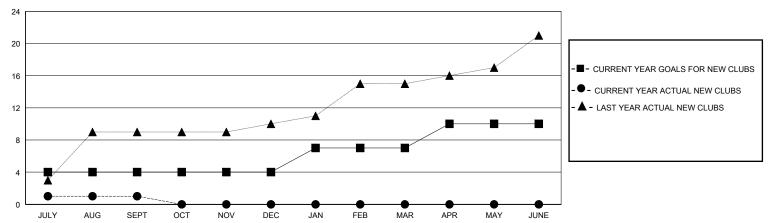

## District 317 G

Results as of: 9/30/2024

| GMT:                  | LOCATION INDIA |           |               |                       |                        |                         | GMT CA                                             |
|-----------------------|----------------|-----------|---------------|-----------------------|------------------------|-------------------------|----------------------------------------------------|
| Clubs                 |                |           |               | Members               |                        |                         |                                                    |
| RESULTS FOR 2024-2025 |                |           |               | RESULTS FOR 2024-2025 |                        |                         |                                                    |
| QUARTER               | NEW CLUB GOAL  | NEW CLUBS | DROPPED CLUBS | QUARTER MEMI          | BER GROWTH NET<br>GOAL | MEMBER GROWTH<br>ACTUAL | DROPPED<br>MEMBERS ACTUAL<br>(including transfers) |
| JULY/AUG/SEPT         | 4              | 1         | 1             | JULY/AUG/SEPT         | 50                     | 170                     | 90                                                 |
| OCT/NOV/DEC           | 0              | 0         | 0             | OCT/NOV/DEC           | 50                     | 0                       | 0                                                  |
| JAN/FEB/MAR           | 3              | 0         | 0             | JAN/FEB/MAR           | 75                     | 0                       | 0                                                  |
| APR/MAY/JUNE          | 3              | 0         | 0             | APR/MAY/JUNE          | 75                     | 0                       | 0                                                  |

## GOALS AND ACTUAL NEW CLUBS CUMULATIVE

|   | -■- MEMBER GROWTH NET GOAL        |
|---|-----------------------------------|
| ľ | - WEMBER GROWTH NET GOAL          |
| ŀ | - ● - MEMBER GROWTH ACTUAL        |
| - | - ▲ - LAST YEAR MEMBERSHIP ACTUAL |
| 1 |                                   |
| 1 |                                   |
| 1 |                                   |
| L |                                   |