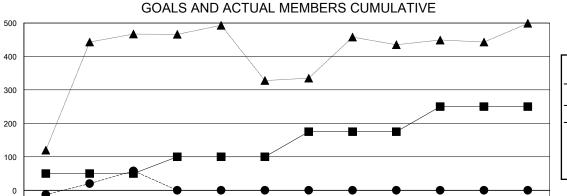

## District 317 G

Results as of: 9/30/2024

| GMT:                  | LOCATION INDIA |           |               |                       |                        |                         | GMT CA                                             |
|-----------------------|----------------|-----------|---------------|-----------------------|------------------------|-------------------------|----------------------------------------------------|
| Clubs                 |                |           |               | Members               |                        |                         |                                                    |
| RESULTS FOR 2024-2025 |                |           |               | RESULTS FOR 2024-2025 |                        |                         |                                                    |
| QUARTER               | NEW CLUB GOAL  | NEW CLUBS | DROPPED CLUBS | QUARTER MEMI          | BER GROWTH NET<br>GOAL | MEMBER GROWTH<br>ACTUAL | DROPPED<br>MEMBERS ACTUAL<br>(including transfers) |
| JULY/AUG/SEPT         | 4              | 1         | 1             | JULY/AUG/SEPT         | 50                     | 170                     | 90                                                 |
| OCT/NOV/DEC           | 0              | 0         | 0             | OCT/NOV/DEC           | 50                     | 0                       | 0                                                  |
| JAN/FEB/MAR           | 3              | 0         | 0             | JAN/FEB/MAR           | 75                     | 0                       | 0                                                  |
| APR/MAY/JUNE          | 3              | 0         | 0             | APR/MAY/JUNE          | 75                     | 0                       | 0                                                  |

## GOALS AND ACTUAL NEW CLUBS CUMULATIVE

|   | -■- MEMBER GROWTH NET GOAL        |
|---|-----------------------------------|
| ľ | - WEMBER GROWTH NET GOAL          |
| ŀ | - ● - MEMBER GROWTH ACTUAL        |
| - | - ▲ - LAST YEAR MEMBERSHIP ACTUAL |
| 1 |                                   |
| 1 |                                   |
| 1 |                                   |
| L |                                   |